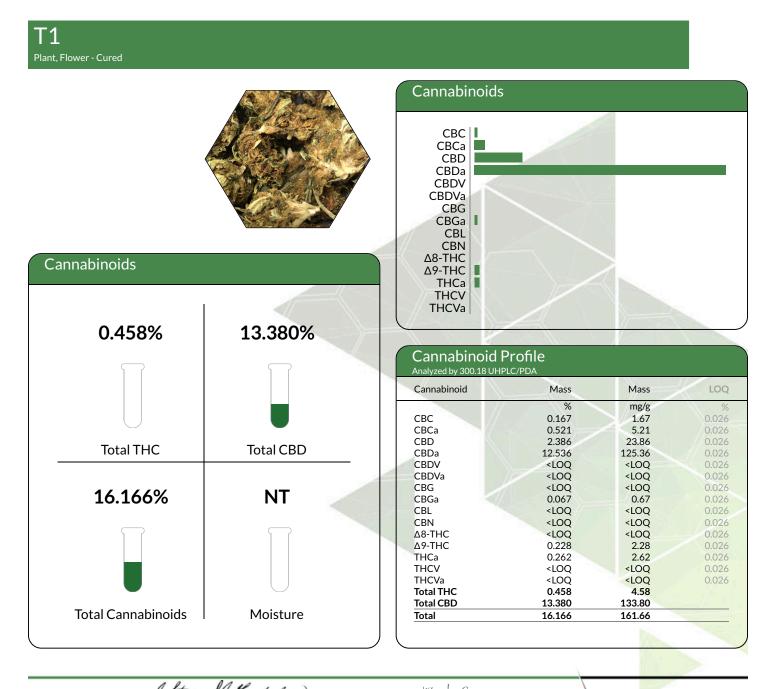

## Sample: 1906DBL0161.5606 METRC Sample:

Lot #: 20002

Struch Tardales Stacy Gardalen Kristen Uy **Quality Control** Analyst

め 🗈 labs 4439 Polaris Ave Las Vegas, NV (702) 728-5180 www.dblabslv.com

The reported result is based on a sample weight with the applicable moisture content for that sample. LOQ = Limit of Quantitation. Pesticide LOQ = Instrument Limit of Quantitation, NA = Not Analyzed. ND = Not Detected. NR = Not Reported. NT = Not Tested. PGR = Plant Growth Regulator. Unless otherwise stated all quality control samples performed within specifications established by the Laboratory. This product has been tested by DB Labs, LLC (MME# 61887736101164525768) using valid testing methodologies and a quality system as required by Nevada state law. Edibles are picked up prior to final packaging unless otherwise stated. Values reported relate only to the product tested. The uncertainty of measurement associated with the measurement result reported in this certificate is available from the organization upon request. DB Labs makes no claims as to the efficacy, safety or other risks associated with any detected or non-detected levels of any compounds reported herein. This Certificate shall not be reproduced except in full, without the written approval of DB Labs.